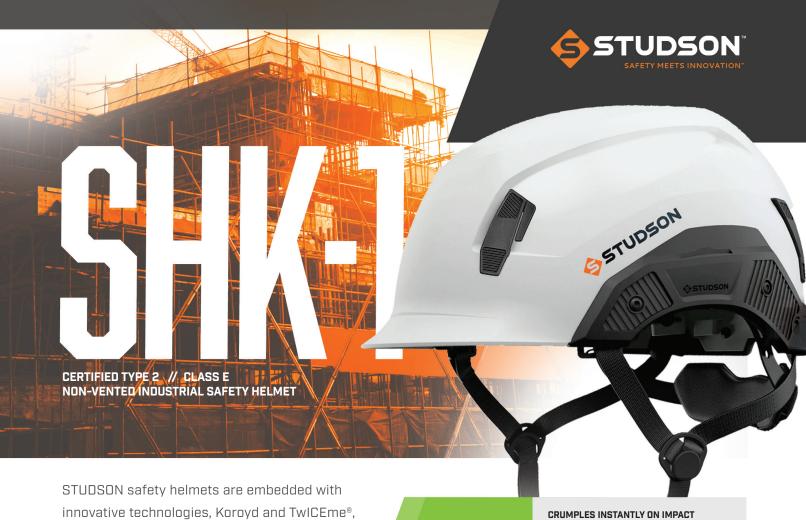

STUDSON safety helmets are embedded with innovative technologies, Koroyd and TwlCEme® and are the only safety helmets to combine these technologies into one helmet. Designed for the trades, the SHK-1 utilizes cutting-edge head protection components used in extreme sports. The SHK-1 is simply the most innovative safety helmet on the market.

CRUMPLES INSTANTLY ON IMPACT TO ABSORB MAXIMUM FORCE, PROTECTING YOUR SKULL AND BRAIN FROM POSSIBLE INJURY.

twlCEme<sup>®</sup>

AN INTEGRATED CHIP BASED ON NFC TECHNOLOGY THAT STORES EMERGENCY CONTACTS AND CRITICAL INFORMATION FOR WHEN SECONDS MATTER.

### **CERTIFICATIONS:**

- · ANSI Z89.1–2014 TYPE II
- · Complies w/ clauses EN 12492:2012
- · Certified Type II
- · Certified Class E: Electrical

# PRODUCT WEIGHT:

495g

## SIZING:

M/L 53-59cm XL 58-63cm